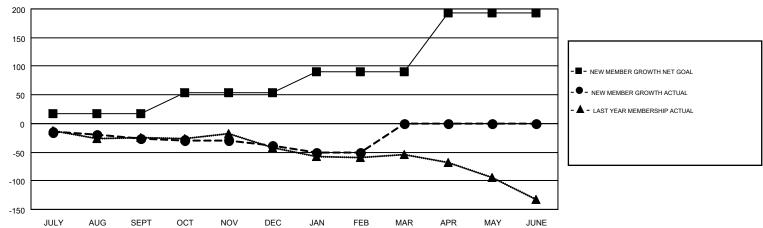

## GMT MONTHLY MEMBERSHIP PROGRESS REPORT

Results as of: 2/28/2017

Multiple District 38

Miditiple Distric

**LOCATION: NEBRASKA** 

GMT CA 1

|               | Club          | S         |               | Members               |                                                                |                                                              |                                                    |  |
|---------------|---------------|-----------|---------------|-----------------------|----------------------------------------------------------------|--------------------------------------------------------------|----------------------------------------------------|--|
|               | RESULTS FOR   | 2016-2017 |               | RESULTS FOR 2016-2017 |                                                                |                                                              |                                                    |  |
| QUARTER       | NEW CLUB GOAL | NEW CLUBS | DROPPED CLUBS | QUARTER               | NEW MEMBER GROWTH<br>NET GOAL (not reinstated<br>or transfers) | NEW MEMBER<br>GROWTH ACTUAL (not<br>reinstated or transfers) | DROPPED<br>MEMBERS ACTUAL<br>(including transfers) |  |
| JULY/AUG/SEPT | 0             | 0         | 0             | JULY/AUG/SEPT         | 17                                                             | 51                                                           | 77                                                 |  |
| OCT/NOV/DEC   | 1             | 0         | 1             | OCT/NOV/DEC           | 37                                                             | 40                                                           | 53                                                 |  |
| JAN/FEB/MAR   | 1             | 0         | 0             | JAN/FEB/MAR           | 37                                                             | 45                                                           | 56                                                 |  |
| APR/MAY/JUNE  | 4             | 0         | 0             | APR/MAY/JUNE          | 102                                                            | 0                                                            | 0                                                  |  |

## GOALS AND ACTUAL MEMBERS CUMULATIVE

| DROPPED CLUBS: 1  DROPPED MEMBERS |     | 50 CLUBS OF 135 ADDED 1 OR MORE<br>NEW MEMBERS | GENDER DISTRIBUTION           MALE         2,599 (74.75%)           FEMALE         878 (25.25%) |  |     |
|-----------------------------------|-----|------------------------------------------------|-------------------------------------------------------------------------------------------------|--|-----|
| DECEASED                          | 30  | CLICK HERE FOR CUMULATIVE                      | TOTAL FAMILY UNIT MEMBERS                                                                       |  | 746 |
| CLUB CANCELLED 4 OTHER 152        |     | MEMBERSHIP DATA                                | FAMILY MEMBERS PAYING HALF                                                                      |  | 379 |
| TOTAL                             | 186 |                                                | DOES                                                                                            |  |     |