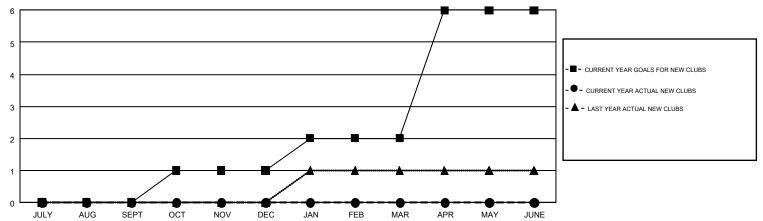

## GMT MONTHLY MEMBERSHIP PROGRESS REPORT

Results as of: 2/28/2017

Multiple District 38

Miditiple Distric

**LOCATION: NEBRASKA** 

GMT CA 1

|               | Club          | S         |               | Members               |                                                                |                                                              |                                                    |  |
|---------------|---------------|-----------|---------------|-----------------------|----------------------------------------------------------------|--------------------------------------------------------------|----------------------------------------------------|--|
|               | RESULTS FOR   | 2016-2017 |               | RESULTS FOR 2016-2017 |                                                                |                                                              |                                                    |  |
| QUARTER       | NEW CLUB GOAL | NEW CLUBS | DROPPED CLUBS | QUARTER               | NEW MEMBER GROWTH<br>NET GOAL (not reinstated<br>or transfers) | NEW MEMBER<br>GROWTH ACTUAL (not<br>reinstated or transfers) | DROPPED<br>MEMBERS ACTUAL<br>(including transfers) |  |
| JULY/AUG/SEPT | 0             | 0         | 0             | JULY/AUG/SEPT         | 17                                                             | 51                                                           | 77                                                 |  |
| OCT/NOV/DEC   | 1             | 0         | 1             | OCT/NOV/DEC           | 37                                                             | 40                                                           | 53                                                 |  |
| JAN/FEB/MAR   | 1             | 0         | 0             | JAN/FEB/MAR           | 37                                                             | 45                                                           | 56                                                 |  |
| APR/MAY/JUNE  | 4             | 0         | 0             | APR/MAY/JUNE          | 102                                                            | 0                                                            | 0                                                  |  |

## GOALS AND ACTUAL NEW CLUBS CUMULATIVE